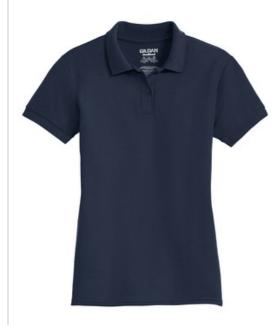

## Gildan<sup>®</sup> Ladies DryBlend<sup>®</sup> 6-Ounce Double Pique Sport Shirt. 72800L

- 6-ounce, 65/35 poly/ring spun cotton double pique knit
- DryBlend moisture-wicking properties
- Missy contoured silhouette
- Heat transfer label
- Contoured welt collar and cuffs
- 2-button clean-finished reverse placket with reinforced bottom box
- Dyed-to-match buttons
- Side seamed
- Double-needle bottom hem